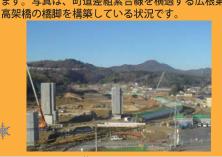

### ②4神戸ジャンクション工事

神戸ジャンクションにおいて、中国道との交差 部分の工事を行うために中国自動車道下り線の交 通を一時的に迂回路へ切り替えました。

写真は、中国道下り線において盛土から橋梁へ 変更するために橋台部の工事を行っている状況で

黄色部分:盛土から橋梁へ変更する箇所 今後も 本線交通 規制を行 いなが 施工しま

二級河川武庫川を横過する橋梁工事です。現在、 4基ある橋脚の柱部分を施工しており、高さ約80 mまで柱を立ち上げていきます。写真左の橋脚は 河川部において柱を構築している状況です