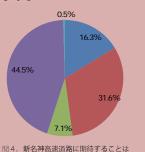

## **まつりアンケート結果**(約300人の方にご協力いただきました)

■知っている ■知らない ■無回答 問 1. 新名神建設についてご存知ですか

問2. 川西市内にインターチェンジが 出来ることをご存知ですか

問3. 新名神高速道路に期待 されることはありますか

【H24.11 アンケート結果】