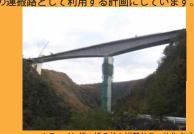

### 切畑トンネル工事

川下川橋の東側に造成している本線盛土です。 土の有効利用の観点から、他工区から約30万m3 の土を受け入れ、施工を行っております。

宝塚SA(仮称) 建設予定地の盛土と併行して、 施工していく予定にしています。

猪名川町域東側の高速道路、付替町道、付替河川 等を構築する工事です。現在、埋蔵文化財発掘調査 が完了した場所から橋梁工事や盛土工事を行ってい ます。写真は、町道差組紫合線を横過する広根第一