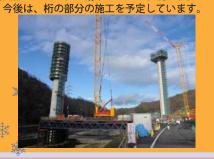

### ⑬川下川橋工事

川下川ダムの下流部に構築している橋梁です。 橋長300m,橋梁の高さは約100mで国内有数の大 規模なコンクリートラーメン橋※です。

2013年1月からは、神戸市域から切り出した土 の運搬路として利用する計画にしています。