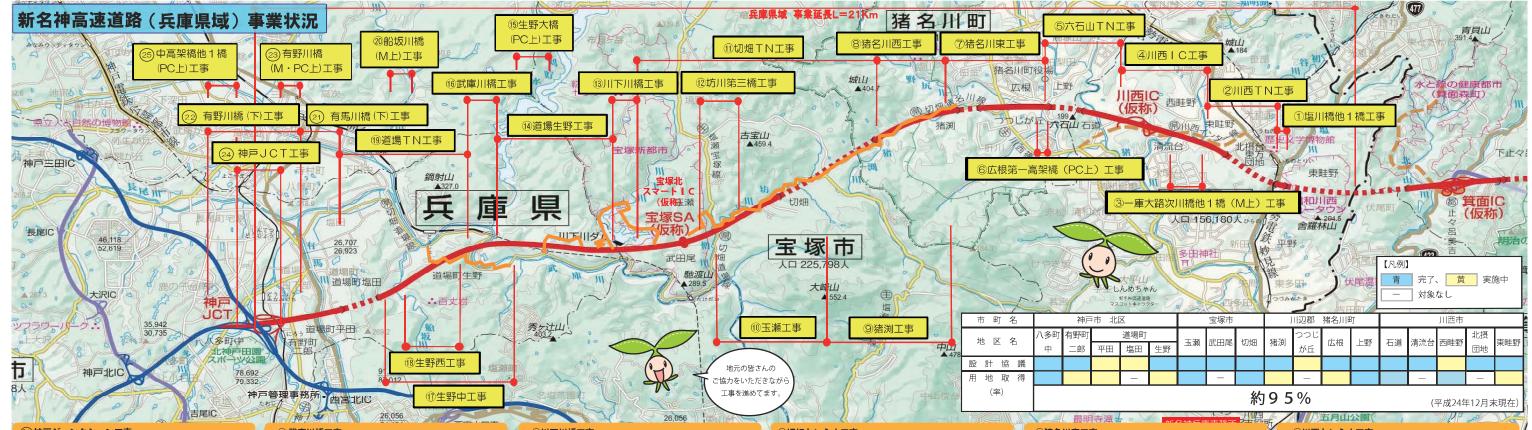

### ②4神戸ジャンクション工事

神戸ジャンクションにおいて、中国道との交差 部分の工事を行うために中国自動車道下り線の交 通を一時的に迂回路へ切り替えました。

写真は、中国道下り線において盛土から橋梁へ 変更するために橋台部の工事を行っている状況で

黄色部分:盛土から橋梁へ変更する箇所 今後も 本線交通 規制を行 いなが 施工しま

二級河川武庫川を横過する橋梁工事です。現在、 4基ある橋脚の柱部分を施工しており、高さ約80 mまで柱を立ち上げていきます。写真左の橋脚は 河川部において柱を構築している状況です