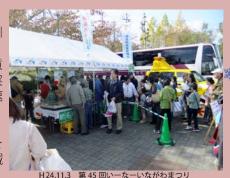

# 【第6回 川西まつり、第 45 回 いーなーいながわまつりに出展】

平成 24 年 11 月 3 日 (土) に行われました『第 45 回い一な一いながわまつり』(同実 行委員会主催 ) と平成 24 年 11 月 11 日 (日) に行われました『第6回 川西まつり』(川 西市商工会主催)に出展しました。

今回が2回目の出展となる『いーなーいながわまつり』については、天候に恵まれ、黄 色いパトロールカーの展示、パネル・模型等を用いた新名神事業の解説、アンケートの実 施を通じて、お客様と直接触れあうことができました。アンケートを頂いた方には、高速 道路の刈った雑草を使用した堆肥と花を提供し、盛況を得ることができました。