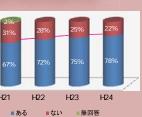

- 川西まつりについては、今回で4回目の出展。当日はあいにくの雨天となりましたが、 パネル・模型等の展示については多くの方に関心をもって頂き、新名神建設事業のPRを 行うことができました。当日は雨天にも関わらず、アンケートの実施にご協力を頂き、誠 にありがとうございました。

■①物流に関すること

■②旅行等の観光に関す

③工場等の産業誘致に 関すること

■ ④利便性の向上(例えば 所要時間の短縮・中国自 動車道の渋滞緩和)

(5)その他

お客様より頂いたアンケート結果については、事業認知度などの項目について過年度結果より増加している結果とな りました。当日は事業に関する質問も数多く頂き、新名神建設事業への関心の高まりを感じることができました。この 結果を真摯に受け、更なる事業PRを行い、皆様に認知していただけるよう努めてまいります。

## **まつりアンケート結果**(約300人の方にご協力いただきました)

■知っている ■知らない ■無回答 問 1. 新名神建設についてご存知ですか

問2. 川西市内にインターチェンジが 出来ることをご存知ですか

問3. 新名神高速道路に期待 されることはありますか

【H24.11 アンケート結果】