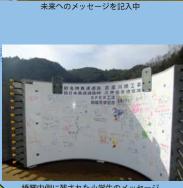

# 【小学生が橋脚に未来のメッセージ】

12月17日(月)に新名神高速道路工事中の地元、神戸市立道場小学校5年生29名を 招待し、現場見学会を行いました。

開催した場所は、現在橋脚の施工をしている武庫川橋工事です。橋脚は直径5mの円柱 で、半円の工場製コンクリート部材を2つ連結させて円柱とし、積み木のように積み上げ て組み立てる工法で施工しています。

高速道路の説明や工事の概要説明を行ったあと、子供たちに、工事で使用するコンクリ --ト橋脚用の半円の工場製コンクリート部材に自分の将来の夢を描いてもらいました。 「アナウンサーになる」「パティシエになりたい」「サッカー選手になりたい」等書いて いる子供たちや、「友情は絶対消えない」「友達」「絆」などメッセージを残す子供もいま した。中には、自分たちが描いたメッセージは今後見ることができないが、宝物はここに あるのだという橋梁の絵を描いてくれる子供もいました。半円の中は、夢や希望のたくさ んのメッセージで埋まりました。

子供たちのメッセージは、橋脚内部のため今後見ることができなくなりますが、「一生消

えない宝物」になったようでした。 最後に、子供たちからお礼の言葉と手話付きの 「世界に一つだけの花」の合唱のプレゼントがあ りました。一生懸命歌う姿を見て、スタッフも忘 れられない記憶に残る日となりました。 今後も地域に根差した高速道路のPRのために

見学会を開催していきたいと思います。

橋脚内側に残された小学生のメッセージ